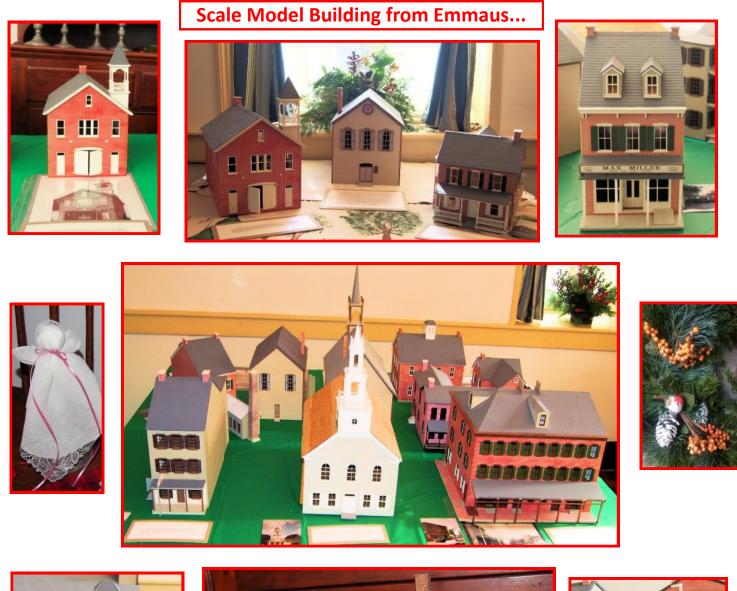

window sills decorated by Emmaus Garden Club,

scale Emmaus building models by Andre Fatula,

ornament-crafting for the children,

beeswax ornaments and "1803 House Church Baby" sale,

annual homemade wreath sale,