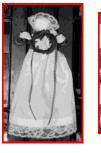

### Held at the 1803 House 55 S. Keystone Avenue, Emmaus, PA First Saturday of December, from 10:00 a.m. to 4:00 p.m.











Fire in open hearth, warm cider, holiday treats,

Christmas tree with colonial decorations,

window sills decorated by Emmaus Garden Club,

scale Emmaus building models by Andre Fatula,

ornament-crafting for the children,

beeswax ornaments and "1803 House Church Baby" sale,

annual homemade wreath sale,

holiday tours of the house and so much more ...

There will be other events in Emmaus, and many historic sites in Emmaus will be open.

Please check website for more information: <u>www.1803house.org</u>

All proceeds benefit preservation and maintenance of the 1803 House.

# Old Fashioned Christmas at the 1803























## Window Sills Decorated by Emmaus Garden Club...



























Home made wreaths for sale...



























## Church B