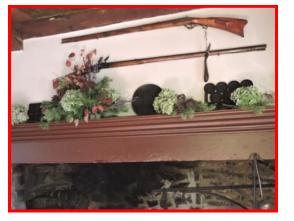

## Window Sills Decorated by Emmaus Garden Club...

Home made wreaths for sale...