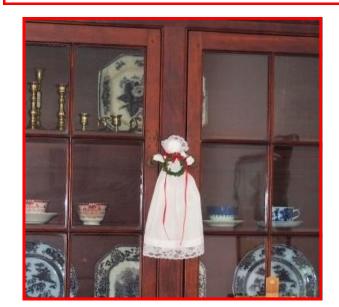

warm cider, holiday treats,

Christmas tree with colonial decorations,

window sills decorated by Emmaus Garden Club,

scale Emmaus building models by Andre Fatula,

ornament-crafting for the children,

beeswax ornaments and "1803 House Church Baby" sale,

annual homemade wreath sale,

holiday tours of the house and so much more ...

There will be other events in Emmaus, and many historic sites in Emmaus will be open.

Please check website for more information: <u>www.1803house.org</u>

All proceeds benefit preservation and maintenance of the 1803 House.

# Old Fashioned Christmas at the 1803























## Window Sills Decorated by Emmaus Garden Club...



























Home made wreaths for sale...



























## Church Babies and Angels on Sale...



















#### Activities for the Kids...