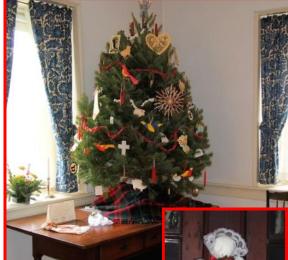

### Held at the 1803 House 55 S. Keystone Avenue, Emmaus, PA First Saturday of December, from 10:00 a.m. to 4:00 p.m.

Fire in open hearth, warm cider, holiday treats,

Christmas tree with colonial decorations,

window sills decorated by Emmaus Garden Club,

scale Emmaus building models by Andre Fatula,

ornament-crafting for the children,

beeswax ornaments and "1803 House Church Baby" sale,

annual homemade wreath sale,

holiday tours of the house and so much more ...

There will be other events in Emmaus, and many historic sites in Emmaus will be open.

Please check website for more information: <u>www.1803house.org</u>

All proceeds benefit preservation and maintenance of the 1803 House.