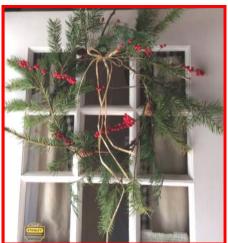

window sills decorated by Emmaus Garden Club,

scale Emmaus building models by Andre Fatula,

ornament-crafting for the children,

beeswax ornaments and "1803 House Church Baby" sale,

annual homemade wreath sale,

## Window Sills Decorated by Emmaus Garden Club...

Home made wreaths for sale...