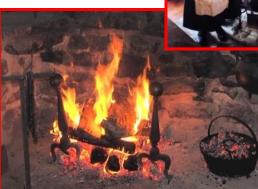

### Held at the 1803 House 55 S. Keystone Avenue, Emmaus, PA First Saturday of December, from 10:00 a.m. to 4:00 p.m.

Fire in open hearth, warm cider, holiday treats,

Christmas tree with colonial decorations,